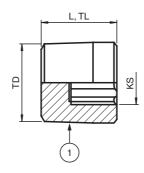

## Dimensions

## Legend

| 1  | Stopping plug |
|----|---------------|
|    |               |
| KS | Key size      |
| L  | Total length  |
| TD | Thread size   |
| TL | Thread length |

| Technical data                                             |                                                                                    |
|------------------------------------------------------------|------------------------------------------------------------------------------------|
| Mechanical specifications                                  |                                                                                    |
| Thread type                                                | NPT ANSI ASME B1.20.1                                                              |
| Thread size (TD)                                           | NPT 1/2"                                                                           |
| Degree of protection                                       | IP66 / IP68 , UL Type 4X                                                           |
| Material                                                   |                                                                                    |
| Finish                                                     | inherent color silver                                                              |
| Stopping plug                                              | brass, nickel-plated                                                               |
| Mass                                                       |                                                                                    |
| Individual component                                       | approx. 42 g                                                                       |
| Packing unit                                               | approx. 52 g                                                                       |
| Dimensions                                                 |                                                                                    |
| Diameter thru-hole (DT)                                    | 21.4 21.6 mm                                                                       |
| Thread length (TL)                                         | 20 mm                                                                              |
| Total length (L)                                           | 20 mm                                                                              |
| Key size (KS)                                              | 10 mm                                                                              |
| Tightening torque                                          |                                                                                    |
| Nut torque at enclosure (SW1)                              | 8 Nm                                                                               |
| Ambient conditions                                         |                                                                                    |
| Ambient temperature                                        | -60 130 °C (-76 266 °F)                                                            |
| Data for application in connection with<br>hazardous areas |                                                                                    |
| EU-type examination certificate<br>Marking                 | CESI 15 ATEX 029 X<br>(x) II 2 GD<br>Ex db IIC Gb<br>Ex eb IIC Gb<br>Ex tb IIIC Db |
| International approvals                                    |                                                                                    |
| UL approval                                                |                                                                                    |